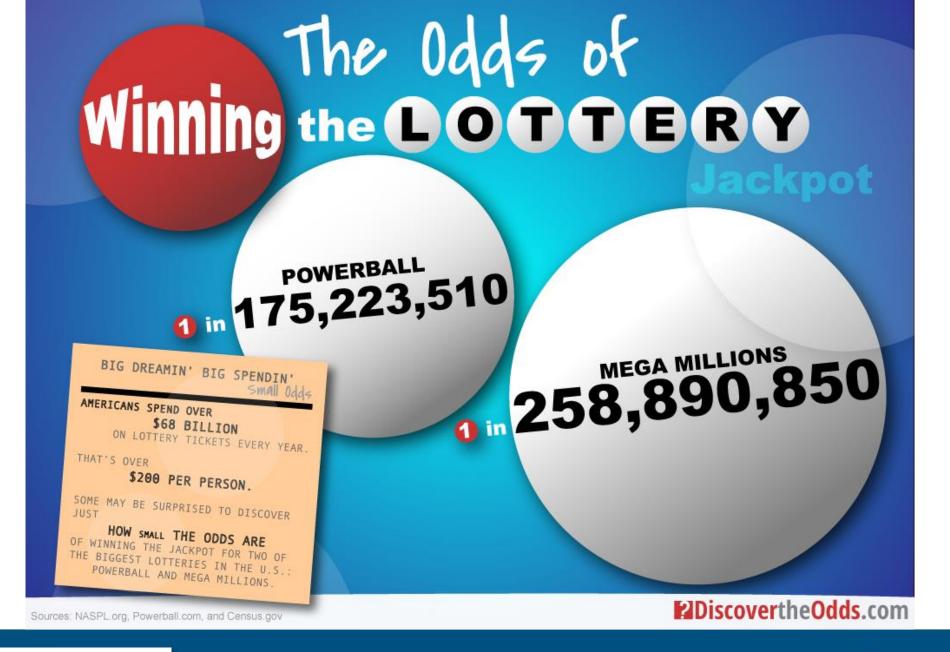

- 1. Eat more protein
- 2. Trim your toenails
- 3. Wash your running shorts
- 4. Run 1 hour every day
- 5. Buy new running shoes

I tried SEO before and it didn't work for me.