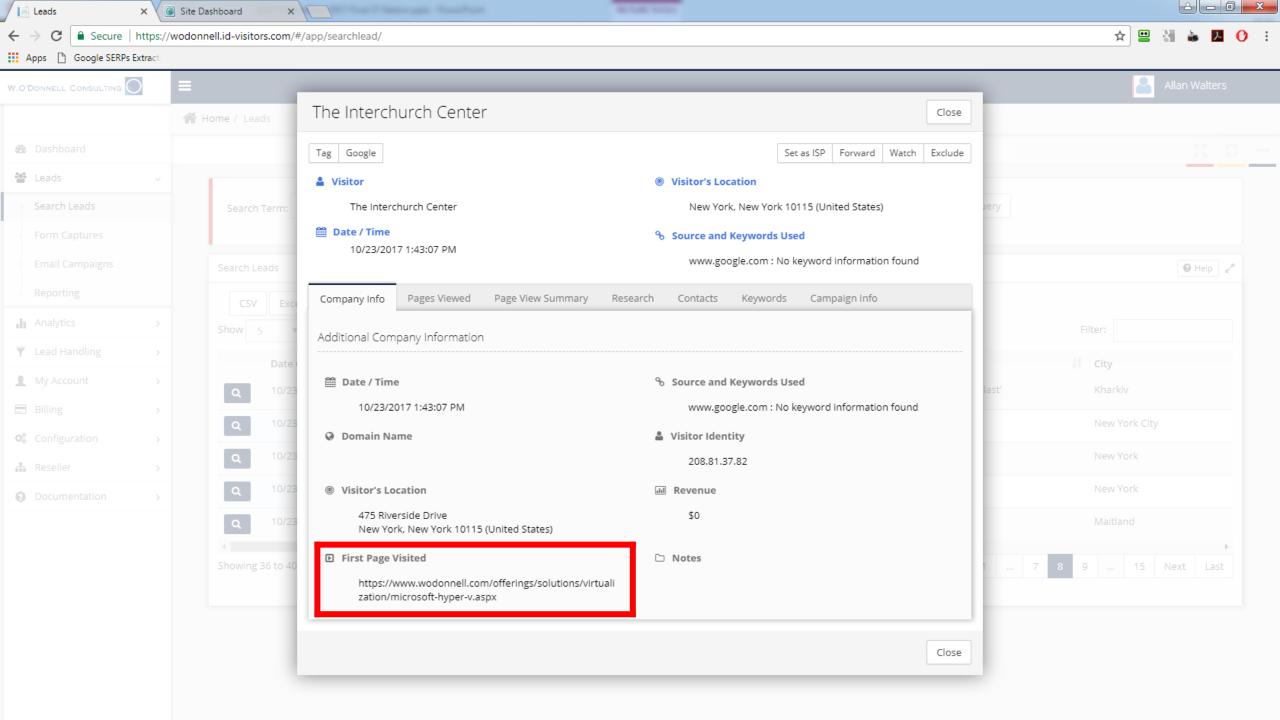

# How can I do this for my company?

1. Self and Competitor Analysis\*

**36,458**Visitors

**56%**% New Visitors

44

Trust Flow

2.55 M

Text Links

- 1. Self and Competitor Analysis\*
- 2. Define Your Service Area

- 1. Self and Competitor Analysis\*
- 2. Define Your Service Area
- 3. Define ALL the Services You Offer

- 1. Self and Competitor Analysis\*
- 2. Define your service area
- 3. List ALL the services you offer
- 4. Create a matrix of service + area