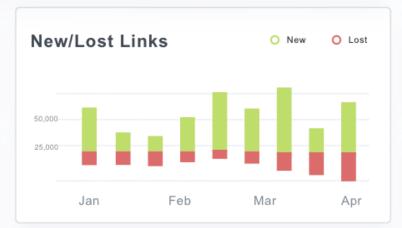

# How can I do this for my company?

1. Self and Competitor Analysis\*

**36,458**Visitors

**56%**% New Visitors

44

Trust Flow

2.55 M

Text Links