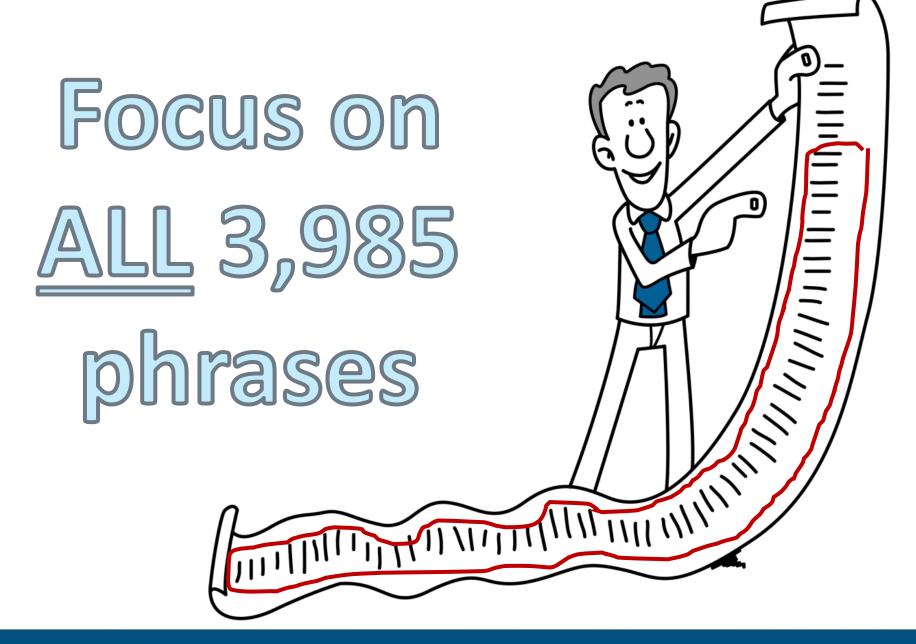

#### KEYWORD RESEARCH

| 1. | IT Support     | X | 8,000 |
|----|----------------|---|-------|
| 2. | IT Consultant  | X | 7,800 |
| 3. | IT Company     | X | 6,500 |
| 4. | Cyber Security | X | 6,000 |
| 5. | IT Services    | X | 5,800 |
| 6. | Computer Store | X | 5,100 |
| 7. | Outsourced IT  | X | 4,800 |
| 8. | Tech Support   | X | 4,500 |
|    | _              |   |       |

9. Managed IT Services x

3,900

| 3,992. | Microsoft Azure Hosting Consultant   | X | 4 |
|--------|--------------------------------------|---|---|
| 3,993. | Office 365 Migration Services        | X | 3 |
| 3,994. | Wireless Network Installation        | X | 3 |
| 3,995. | Remote Server Monitoring Company     | X | 2 |
| 3,996. | Dark Web Monitoring Service          | X | 2 |
| 3,997. | Citrix Consulting Company            | X | 1 |
| 3,998. | VoIP Solutions for Small Business    | X | 1 |
| 3,999. | SharePoint Development Firm          | X | 1 |
| 4,000. | Network Penetration Testing Services | X | 1 |