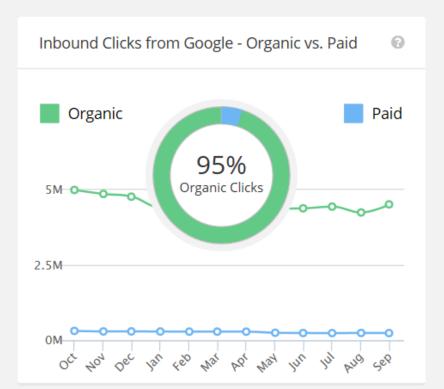

### Google Analytics

|                    | Acquisition |                  |             | Behavior      |                   |                       |  |
|--------------------|-------------|------------------|-------------|---------------|-------------------|-----------------------|--|
|                    | Sessions +  | % New Sessions + | New Users + | Bounce Rate + | Pages / Session + | Avg. Session Duration |  |
|                    | 402         | 85.82%           | 345         | 60.45%        | 2.03              | 00:01:09              |  |
| 1 ■ Organic Search | 225         |                  |             | 61.33%        |                   |                       |  |
| 2 Direct           | 132         |                  |             | 64.39%        |                   |                       |  |
| 3 ■ Referral       | 22          |                  |             | 36.36%        |                   |                       |  |
| 4 Social           | 16          |                  |             | 50.00%        |                   |                       |  |
| 5 ■ Paid Search    | 7           |                  |             | 57.14%        |                   |                       |  |