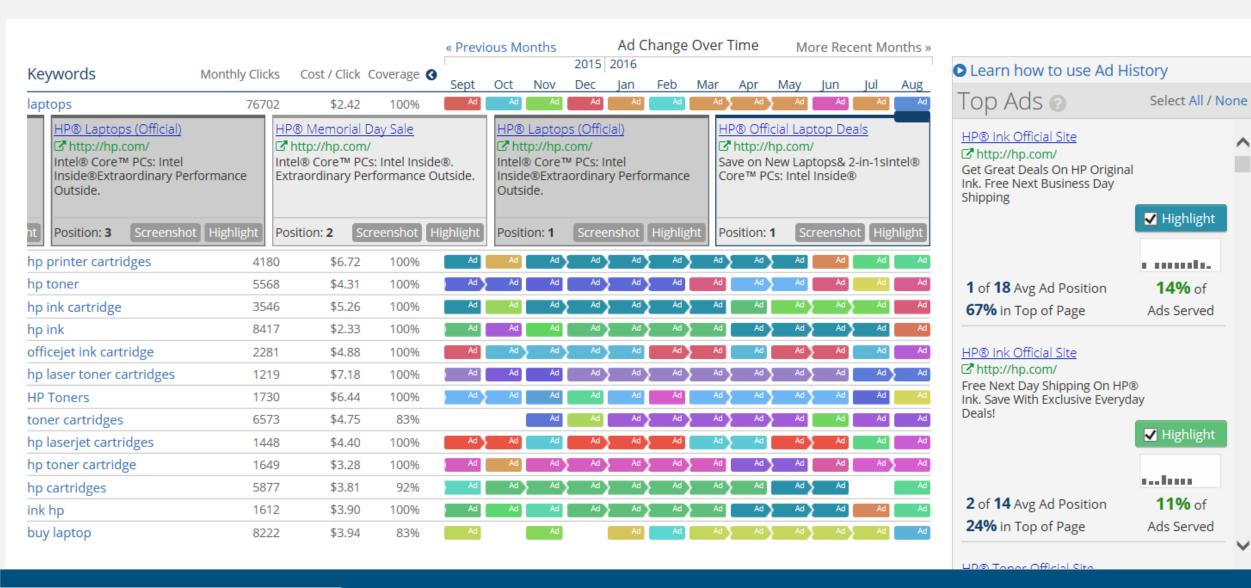

6. Optimize the pages you built





# To Do List

- 1. Self and Competitor Analysis\*
- 2. Define your service area
- 3. List ALL the services you offer
- 4. Create a matrix of service + area
- 5. Create pages for each one
- 6. Optimize the pages you built
- 7. Use tracking tools to measure





# Free Offer

# SEO/PPC Self and Competitor Analysis

- Benefit of Aftending IT Nation Share User Groups
- You vs. Your Top 3 Competitors
- See What They Are Doing & Spending Online
- Great, Actionable Data





### Monthly Domain Overview - → hp.com





29,313
Keywords their top 2
competitors also rank for

10 YEARS 3 MOS
History of rankings we've collected





2,705
AdWords their top 2 competitors also buy

10 YEARS 3 MOS of Adwords history: Every test they've run.







### AdWords History







## Inbound Links (Backlinks)

| Backlink                                                                                         | Domain Monthly <b>Organic Clicks</b> | Page Monthly <b>Organic Clicks</b> | Domain <b>Strength</b> | Ranked <b>Keywords</b> | Outbound <b>Links</b> |
|--------------------------------------------------------------------------------------------------|--------------------------------------|------------------------------------|------------------------|------------------------|-----------------------|
| ✓ www.stunnel.org/ports.html<br>f? ♦? 8.0 00 in0                                                 | 3200                                 | 2                                  | 32                     | 1                      | 20 ADD                |
| S shiftle