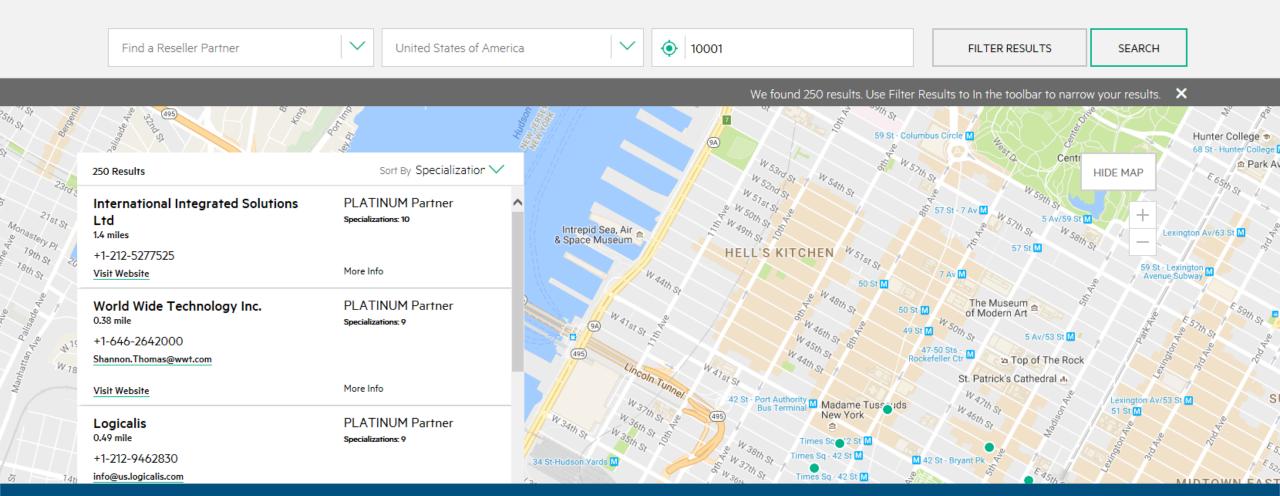

### Find a Partner

Head-To-Head: Apple Watch Series 2 Vs. Samsung Gear S3

10 Things You Don't Know About The Tech Data-Avi