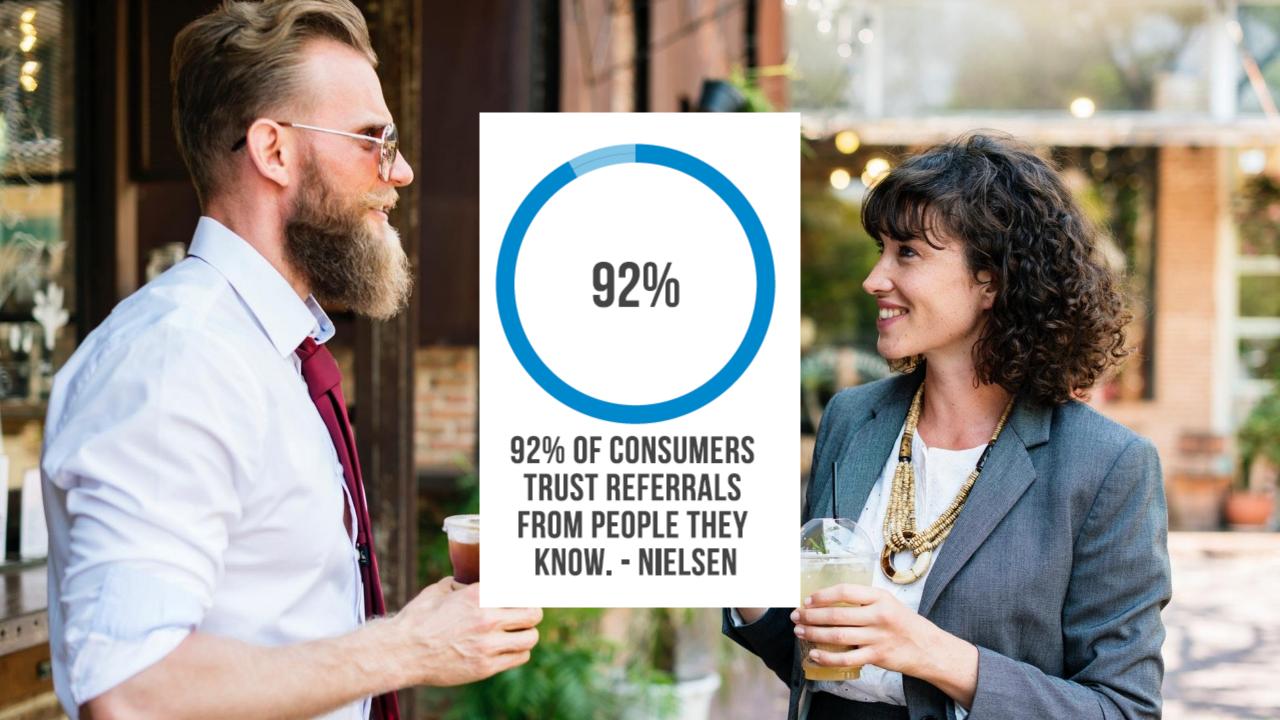

## What is the Most trusted?

Ψ

Google Search

I'm Feeling Lucky

## MORD? MOUTH

But I said, I tried SEO before and it didn't work.