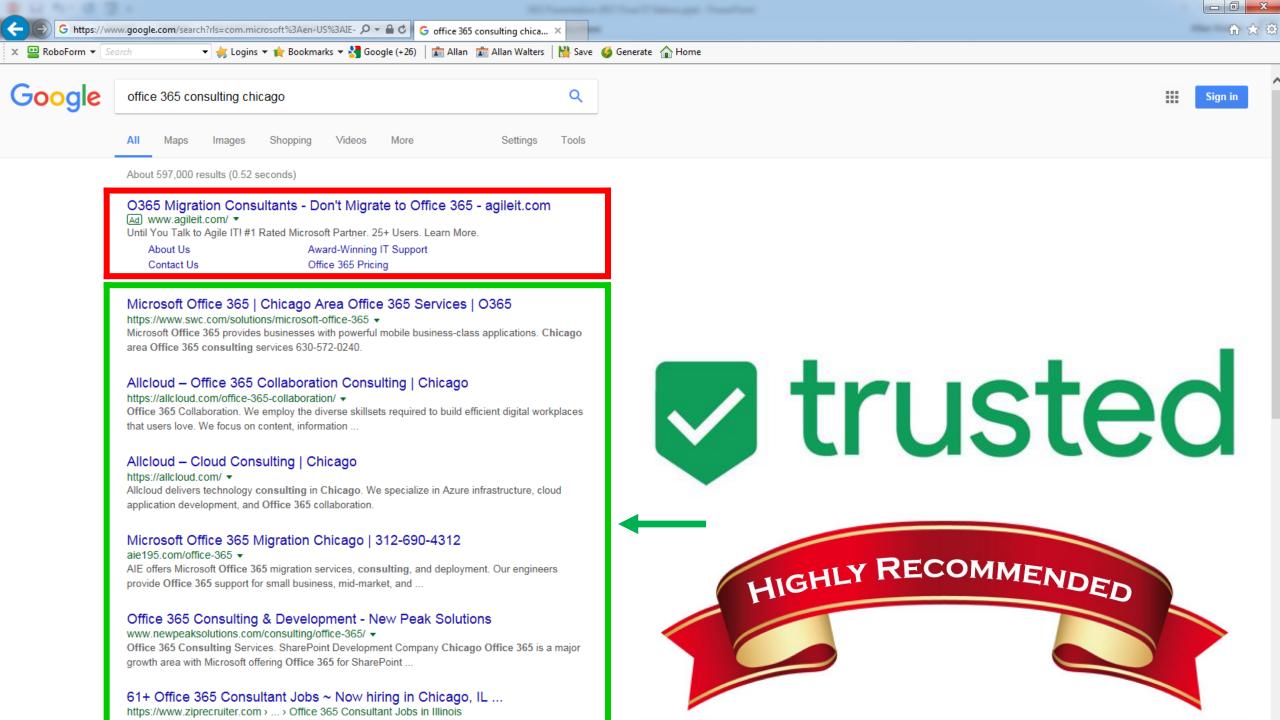

#### it consulting chicago

More

Settings

Tools

About 219,000,000 results (0.58 seconds)

#### Wade | Telecom Consultants | wadeconsultants.com

Ad www.wadeconsultants.com/ ▼

It's easy to get lower bills and refunds. Let us do the work for you. Telecom experts serving businesses throughout the United States. Free Initial Consultation. Professional Services. Business Telecom Experts.

About Us · View Clients · Management Profiles

#### Information Technology Consulting | Proven Track Record of...

Ad www.silicus.com/ ▼ (866) 912-8855

Experts in building modern, powerful, secure, scalable & easy to maintain apps. 600...

Multi-Technology Experts · Request Quote - S/W Dev · 98% On-Time Delivery