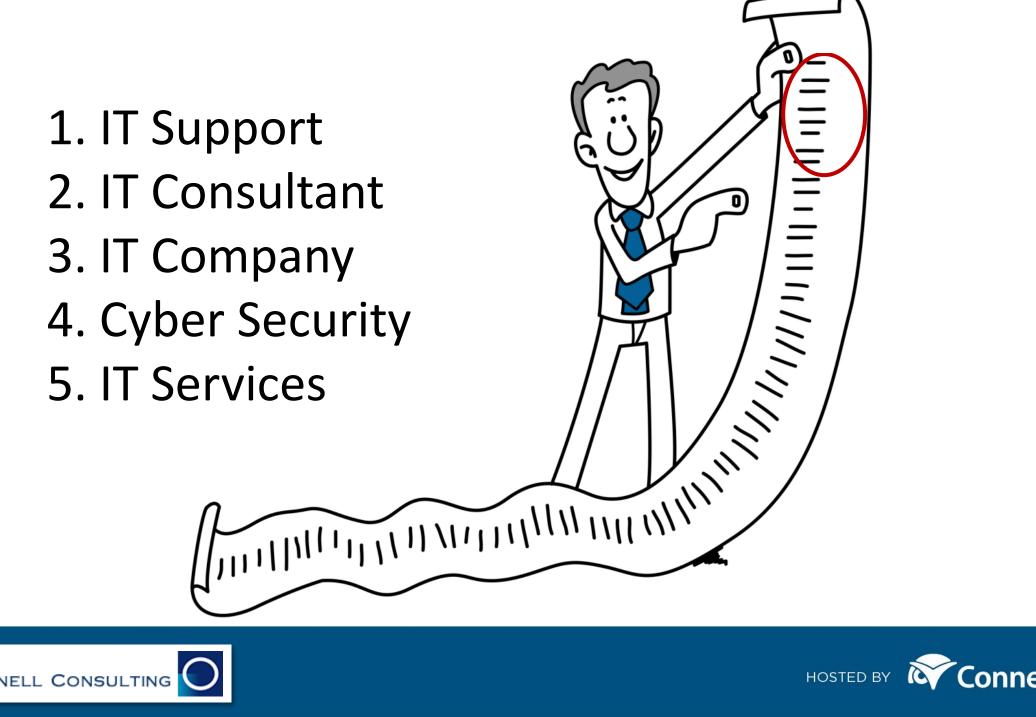

#### KEYWORD RESEARCH

| 1. | IT Support     | X | 8,000 |
|----|----------------|---|-------|
| 2. | IT Consultant  | X | 7,800 |
| 3. | IT Company     | X | 6,500 |
| 4. | Cyber Security | X | 6,000 |
| 5. | IT Services    | X | 5,800 |
| 6. | Computer Store | X | 5,100 |
| 7. | Outsourced IT  | X | 4,800 |
| 8. | Tech Support   | X | 4,500 |
|    | _              |   |       |