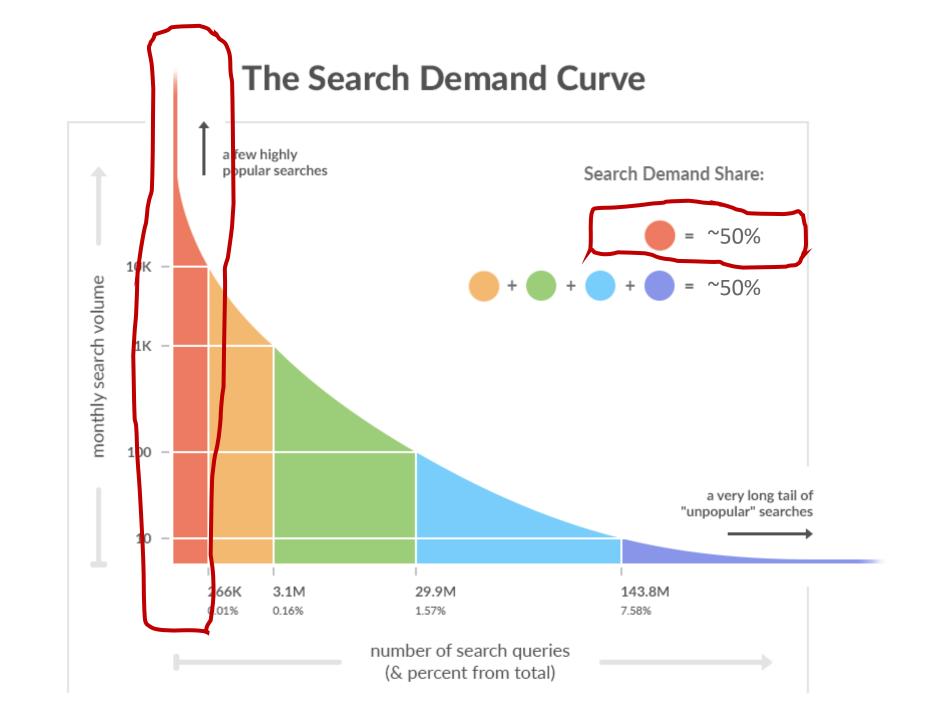

|
| 5. | IT Services    | X | 5,800 |
| 6. | Computer Store | X | 5,100 |
| 7. | Outsourced IT  | X | 4,800 |
| 8. | Tech Support   | X | 4,500 |
|    | _              |   |       |

9. Managed IT Services x

3,900

| 3,992. | Microsoft Azure Hosting Consultant   | X | 4 |
|--------|--------------------------------------|---|---|
| 3,993. | Office 365 Migration Services        | X | 3 |
| 3,994. | Wireless Network Installation        | X | 3 |
| 3,995. | Remote Server Monitoring Company     | X | 2 |
| 3,996. | Dark Web Monitoring Service          | X | 2 |
| 3,997. | Citrix Consulting Company            | X | 1 |
| 3,998. | VoIP Solutions for Small Business    | X | 1 |
| 3,999. | SharePoint Development Firm          | X | 1 |
| 4,000. | Network Penetration Testing Services | X | 1 |





#### 20% Effort

THE CONTRACTOR OF THE PARTY OF

### 80% Results

















#### it support atlanta















: More

Settings

Tools

About 585,000,000 results (0.82 seconds)

#### IT Managed Services Provider | Exceptional and Responsive

Ad www.itintegritytn.com/ ▼

Local, Certified **Support** with IT Integrity. Contact Us Today! 24/7 **IT Support**. Friendly **Support**, Proactive Network Monitoring.

IT Consulting · Professional Services · Cloud Integrations · Digital Marketing

#### IT Consulting & Support | Increased Productivity

Ad www.dynamicquest.com/ ▼ (877) 761-9342

We develop individual IT solutions that address your business' specific needs.

Managed Help Desk Service · Disaster Recovery Plans · Managed Cloud Service





















More

Settings

Tools