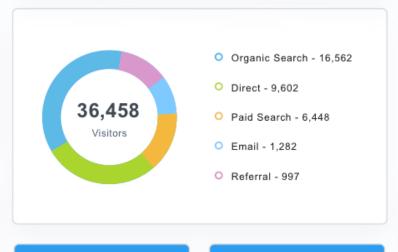

# How can I do this for my company?

1. Self and Competitor Analysis\*

**36,458**Visitors

**56%**% New Visitors

44

Trust Flow

2.55 M

Text Links