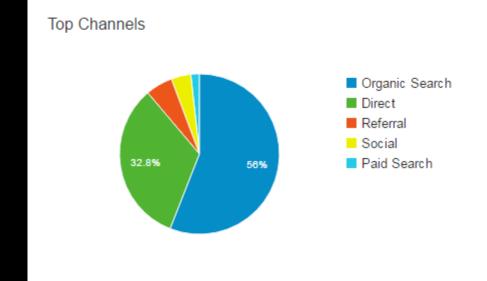

### Google Analytics

|                    | Acquisition |                  |             | Behavior      |                   |                       |  |
|--------------------|-------------|------------------|-------------|---------------|-------------------|-----------------------|--|
|                    | Sessions +  | % New Sessions + | New Users + | Bounce Rate + | Pages / Session + | Avg. Session Duration |  |
|                    | 402         | 85.82%           | 345         | 60.45%        | 2.03              | 00:01:09              |  |
| 1 ■ Organic Search | 225         |                  |             | 61.33%        |                   |                       |  |
| 2 Direct           | 132         |                  |             | 64.39%        |                   |                       |  |
| 3 ■ Referral       | 22          |                  |             | 36.36%        |                   |                       |  |
| 4 Social           | 16          |                  |             | 50.00%        |                   |                       |  |
| 5 ■ Paid Search    | 7           |                  |             | 57.14%        |                   |                       |  |