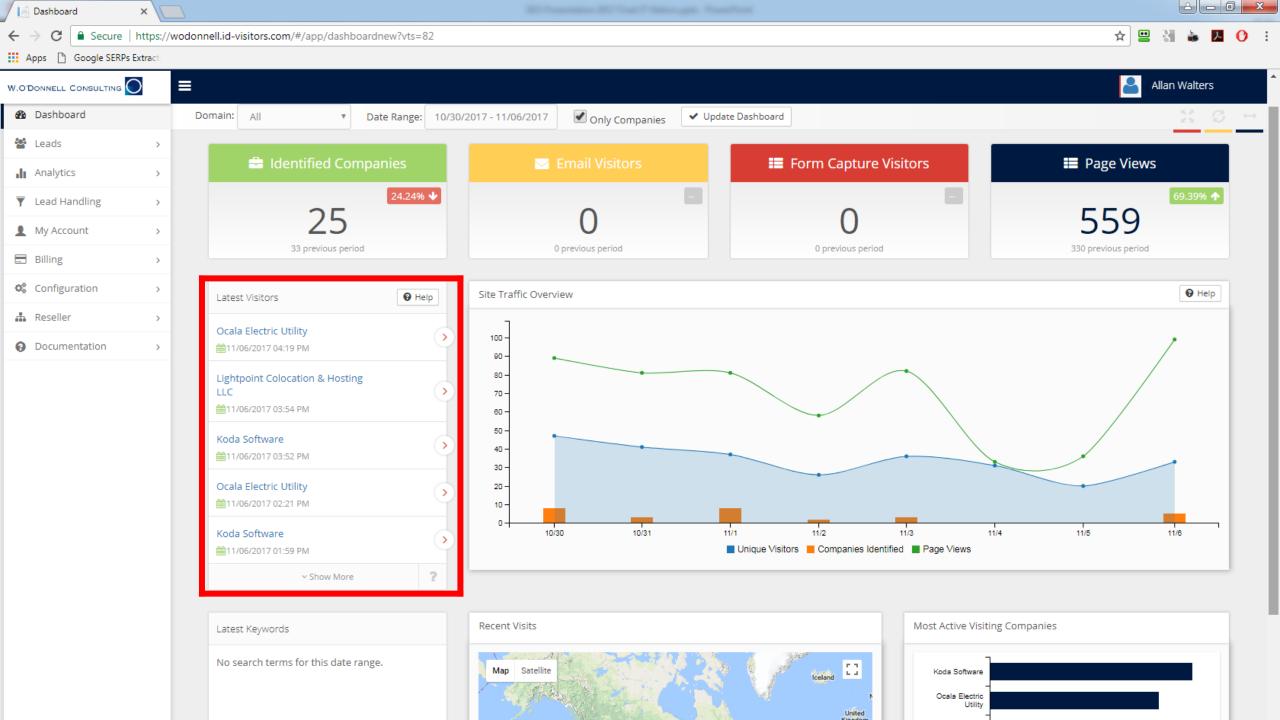

### if it's working?

### Google Analytics

|                    | Acquisition |                  |             | Behavior      |                   |                       |  |
|--------------------|-------------|------------------|-------------|---------------|-------------------|-----------------------|--|
|                    | Sessions +  | % New Sessions + | New Users + | Bounce Rate + | Pages / Session + | Avg. Session Duration |  |
|                    | 402         | 85.82%           | 345         | 60.45%        | 2.03              | 00:01:09              |  |
| 1 ■ Organic Search | 225         |                  |             | 61.33%        |                   |                       |  |
| 2 Direct           | 132         |                  |             | 64.39%        |                   |                       |  |
| 3 ■ Referral       | 22          |                  |             | 36.36%        |                   |                       |  |
| 4 Social           | 16          |                  |             | 50.00%        |                   |                       |  |
| 5 ■ Paid Search    | 7           |                  |             | 57.14%        |                   |                       |  |