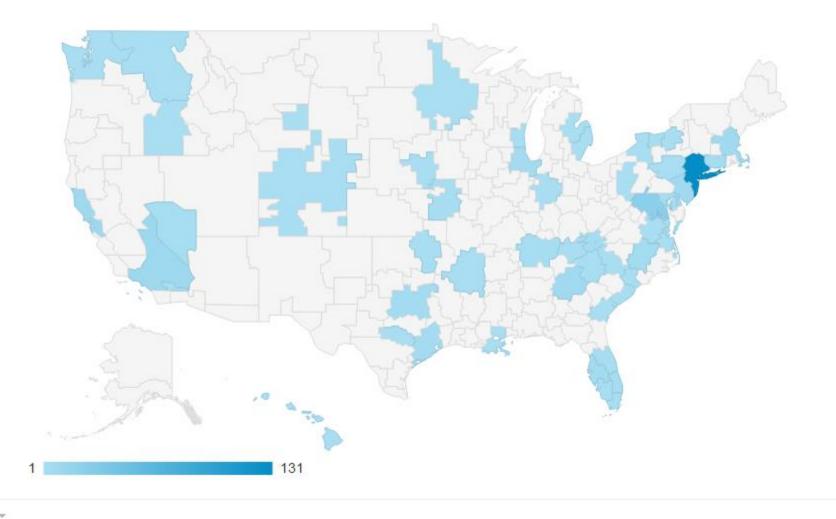

Primary Dimension: Region City Metro Other \*

| New York               | 102 (77.86%) | 87.25%  | 89 (82.41%) | 64.71%  | 2.11 | 00:01:12 | 0.00% | 0 (0.00%) | \$0.00 (0.00%) |
|------------------------|--------------|---------|-------------|---------|------|----------|-------|-----------|----------------|
| 2. Stamford            | 2 (1.53%)    | 50.00%  | 1 (0.93%)   | 100.00% | 1.00 | 00:00:00 | 0.00% | 0 (0.00%) | \$0.00 (0.00%) |
| 3. Jersey City         | 2 (1.53%)    | 50.00%  | 1 (0.93%)   | 100.00% | 1.00 | 00:00:00 | 0.00% | 0 (0.00%) | \$0.00 (0.00%) |
| 4. Melville            | 2 (1.53%)    | 50.00%  | 1 (0.93%)   | 50.00%  | 2.00 | 00:00:15 | 0.00% | 0 (0.00%) | \$0.00 (0.00%) |
| 5. Peekskill           | 2 (1.53%)    | 0.00%   | 0 (0.00%)   | 50.00%  | 2.00 | 00:00:18 | 0.00% | 0 (0.00%) | \$0.00 (0.00%) |
| 6. Syosset             | 2 (1.53%)    | 0.00%   | 0 (0.00%)   | 50.00%  | 2.50 | 00:00:33 | 0.00% | 0 (0.00%) | \$0.00 (0.00%) |
| 7. North New Hyde Park | 2 (1.53%)    | 50.00%  | 1 (0.93%)   | 100.00% | 1.00 | 00:00:00 | 0.00% | 0 (0.00%) | \$0.00 (0.00%) |
| 8. Greenwich           | 1 (0.76%)    | 100.00% | 1 (0.93%)   | 0.00%   | 9.00 | 00:14:36 | 0.00% | 0 (0.00%) | \$0.00 (0.00%) |
| 9. Carlstadt           | 1 (0.76%)    | 100.00% | 1 (0.93%)   | 0.00%   | 2.00 | 00:00:05 | 0.00% | 0 (0.00%) | \$0.00 (0.00%) |
| 10. Fair Lawn          | 1 (0.76%)    | 100.00% | 1 (0.93%)   | 0.00%   | 9.00 | 00:01:56 | 0.00% | 0 (0.00%) | \$0.00 (0.00%) |
| 11. Fort Lee           | 1 (0.76%)    | 100.00% | 1 (0.93%)   | 100.00% | 1.00 | 00:00:00 | 0.00% | 0 (0.00%) | \$0.00 (0.00%) |
| 12. Hazlet             | 1 (0.76%)    | 0.00%   | 0 (0.00%)   | 100.00% | 1.00 | 00:00:00 | 0.00% | 0 (0.00%) | \$0.00 (0.00%) |
| 13. Hoboken            | 1 (0.76%)    | 100.00% | 1 (0.93%)   | 100.00% | 1.00 | 00:00:00 | 0.00% | 0 (0.00%) | \$0.00 (0.00%) |
| 14. Lambertville       | 1 (0.76%)    | 100.00% | 1 (0.93%)   | 100.00% | 1.00 | 00:00:00 | 0.00% | 0 (0.00%) | \$0.00 (0.00%) |
| 15. North Bergen       | 1 (0.76%)    | 100.00% | 1 (0.93%)   | 100.00% | 1.00 | 00:00:00 | 0.00% | 0 (0.00%) | \$0.00 (0.00%) |
| 16. South Orange       | 1 (0.76%)    | 100.00% | 1 (0.93%)   | 0.00%   | 3.00 | 00:00:33 | 0.00% | 0 (0.00%) | \$0.00 (0.00%) |
| 17. Freeport           | 1 (0.76%)    | 100.00% | 1 (0.93%)   | 0.00%   | 7.00 | 00:00:48 | 0.00% | 0 (0.00%) | \$0.00 (0.00%) |
| 18. Hastings-on-Hudson | 1 (0.76%)    | 100.00% | 1 (0.93%)   | 100.00% | 1.00 | 00:00:00 | 0.00% | 0 (0.00%) | \$0.00 (0.00%) |
| 19. Holtsville         | 1 (0.76%)    | 100.00% | 1 (0.93%)   | 100.00% | 1.00 | 00:00:00 | 0.00% | 0 (0.00%) | \$0.00 (0.00%) |
| 20. Medford            | 1 (0.76%)    | 100.00% | 1 (0.93%)   | 0.00%   | 5.00 | 00:00:55 | 0.00% | 0 (0.00%) | \$0.00 (0.00%) |
| 21. Mount Vernon       | 1 (0.76%)    | 100.00% | 1 (0.93%)   | 0.00%   | 3.00 | 00:00:06 | 0.00% | 0 (0.00%) | \$0.00 (0.00%) |
| 22. Pearl River        | 1 (0.76%)    | 100.00% | 1 (0.93%)   | 100.00% | 1.00 | 00:00:00 | 0.00% | 0 (0.00%) | \$0.00 (0.00%) |
| 23. Rye                | 1 (0.76%)    | 100.00% | 1 (0.93%)   | 100.00% | 1.00 | 00:00:00 | 0.00% | 0 (0.00%) | \$0.00 (0.00%) |