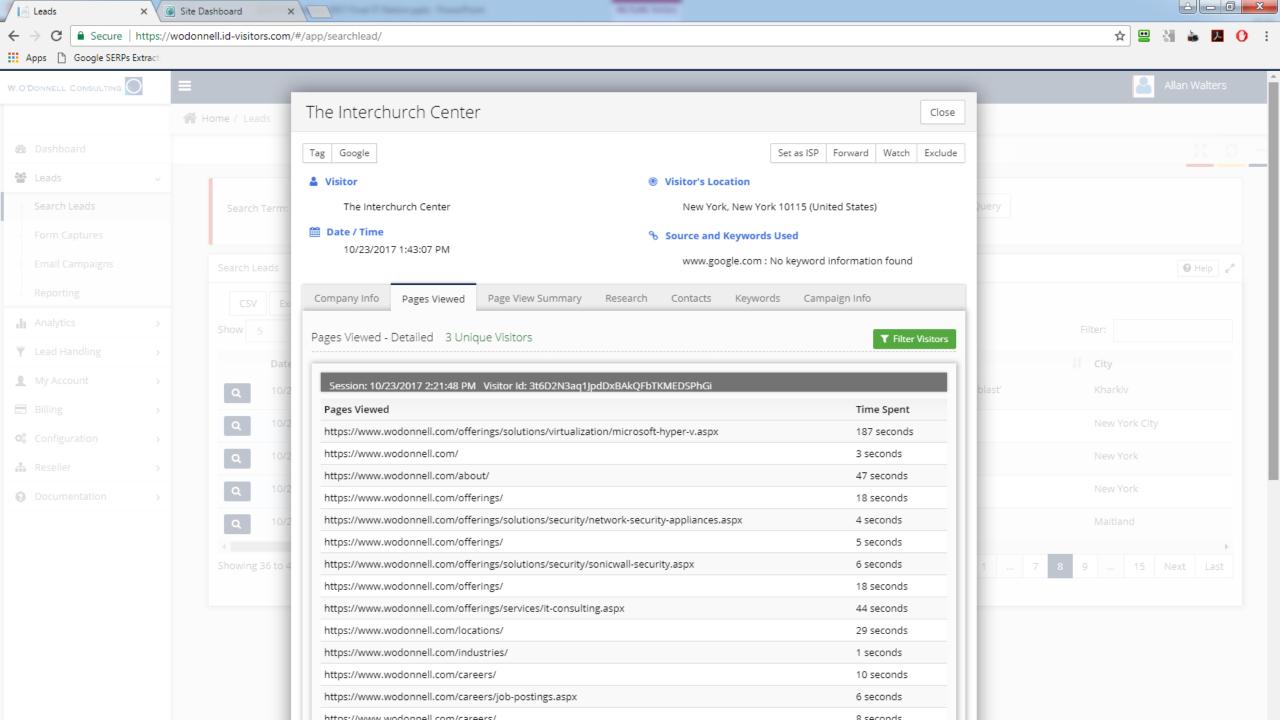

### Google Analytics

|                    | Acquisition |                  |             | Behavior      |                   |                       |  |
|--------------------|-------------|------------------|-------------|---------------|-------------------|-----------------------|--|
|                    | Sessions +  | % New Sessions + | New Users + | Bounce Rate + | Pages / Session + | Avg. Session Duration |  |
|                    | 402         | 85.82%           | 345         | 60.45%        | 2.03              | 00:01:09              |  |
| 1 ■ Organic Search | 225         |                  |             | 61.33%        |                   |                       |  |
| 2 Direct           | 132         |                  |             | 64.39%        |                   |                       |  |
| 3 ■ Referral       | 22          |                  |             | 36.36%        |                   |                       |  |
| 4 Social           | 16          |                  |             | 50.00%        |                   |                       |  |
| 5 ■ Paid Search    | 7           |                  |             | 57.14%        |                   |                       |  |

Primary Dimension: Region City Metro Other \*

| New York               | 102 (77.86%) | 87.25%  | 89 (82.41%) | 64.71%  | 2.11 | 00:01:12 | 0.00% | 0 (0.00%) | \$0.00 (0.00%) |
|------------------------|--------------|---------|-------------|---------|------|----------|-------|-----------|----------------|
| 2. Stamford            | 2 (1.53%)    | 50.00%  | 1 (0.93%)   | 100.00% | 1.00 | 00:00:00 | 0.00% | 0 (0.00%) | \$0.00 (0.00%) |
| 3. Jersey City         | 2 (1.53%)    | 50.00%  | 1 (0.93%)   | 100.00% | 1.00 | 00:00:00 | 0.00% | 0 (0.00%) | \$0.00 (0.00%) |
| 4. Melville            | 2 (1.53%)    | 50.00%  | 1 (0.93%)   | 50.00%  | 2.00 | 00:00:15 | 0.00% | 0 (0.00%) | \$0.00 (0.00%) |
| 5. Peekskill           | 2 (1.53%)    | 0.00%   | 0 (0.00%)   | 50.00%  | 2.00 | 00:00:18 | 0.00% | 0 (0.00%) | \$0.00 (0.00%) |
| 6. Syosset             | 2 (1.53%)    | 0.00%   | 0 (0.00%)   | 50.00%  | 2.50 | 00:00:33 | 0.00% | 0 (0.00%) | \$0.00 (0.00%) |
| 7. North New Hyde Park | 2 (1.53%)    | 50.00%  | 1 (0.93%)   | 100.00% | 1.00 | 00:00:00 | 0.00% | 0 (0.00%) | \$0.00 (0.00%) |
| 8. Greenwich           | 1 (0.76%)    | 100.00% | 1 (0.93%)   | 0.00%   | 9.00 | 00:14:36 | 0.00% | 0 (0.00%) | \$0.00 (0.00%) |
| 9. Carlstadt           | 1 (0.76%)    | 100.00% | 1 (0.93%)   | 0.00%   | 2.00 | 00:00:05 | 0.00% | 0 (0.00%) | \$0.00 (0.00%) |
| 10. Fair Lawn          | 1 (0.76%)    | 100.00% | 1 (0.93%)   | 0.00%   | 9.00 | 00:01:56 | 0.00% | 0 (0.00%) | \$0.00 (0.00%) |
| 11. Fort Lee           | 1 (0.76%)    | 100.00% | 1 (0.93%)   | 100.00% | 1.00 | 00:00:00 | 0.00% | 0 (0.00%) | \$0.00 (0.00%) |
| 12. Hazlet             | 1 (0.76%)    | 0.00%   | 0 (0.00%)   | 100.00% | 1.00 | 00:00:00 | 0.00% | 0 (0.00%) | \$0.00 (0.00%) |
| 13. Hoboken            | 1 (0.76%)    | 100.00% | 1 (0.93%)   | 100.00% | 1.00 | 00:00:00 | 0.00% | 0 (0.00%) | \$0.00 (0.00%) |
| 14. Lambertville       | 1 (0.76%)    | 100.00% | 1 (0.93%)   | 100.00% | 1.00 | 00:00:00 | 0.00% | 0 (0.00%) | \$0.00 (0.00%) |
| 15. North Bergen       | 1 (0.76%)    | 100.00% | 1 (0.93%)   | 100.00% | 1.00 | 00:00:00 | 0.00% | 0 (0.00%) | \$0.00 (0.00%) |
| 16. South Orange       | 1 (0.76%)    | 100.00% | 1 (0.93%)   | 0.00%   | 3.00 | 00:00:33 | 0.00% | 0 (0.00%) | \$0.00 (0.00%) |
| 17. Freeport           | 1 (0.76%)    | 100.00% | 1 (0.93%)   | 0.00%   | 7.00 | 00:00:48 | 0.00% | 0 (0.00%) | \$0.00 (0.00%) |
| 18. Hastings-on-Hudson | 1 (0.76%)    | 100.00% | 1 (0.93%)   | 100.00% | 1.00 | 00:00:00 | 0.00% | 0 (0.00%) | \$0.00 (0.00%) |
| 19. Holtsville         | 1 (0.76%)    | 100.00% | 1 (0.93%)   | 100.00% | 1.00 | 00:00:00 | 0.00% | 0 (0.00%) | \$0.00 (0.00%) |
| 20. Medford            | 1 (0.76%)    | 100.00% | 1 (0.93%)   | 0.00%   | 5.00 | 00:00:55 | 0.00% | 0 (0.00%) | \$0.00 (0.00%) |
| 21. Mount Vernon       | 1 (0.76%)    | 100.00% | 1 (0.93%)   | 0.00%   | 3.00 | 00:00:06 | 0.00% | 0 (0.00%) | \$0.00 (0.00%) |
| 22. Pearl River        | 1 (0.76%)    | 100.00% | 1 (0.93%)   | 100.00% | 1.00 | 00:00:00 | 0.00% | 0 (0.00%) | \$0.00 (0.00%) |
| 23. Rye                | 1 (0.76%)    | 100.00% | 1 (0.93%)   | 100.00% | 1.00 | 00:00:00 | 0.00% | 0 (0.00%) | \$0.00 (0.00%) |