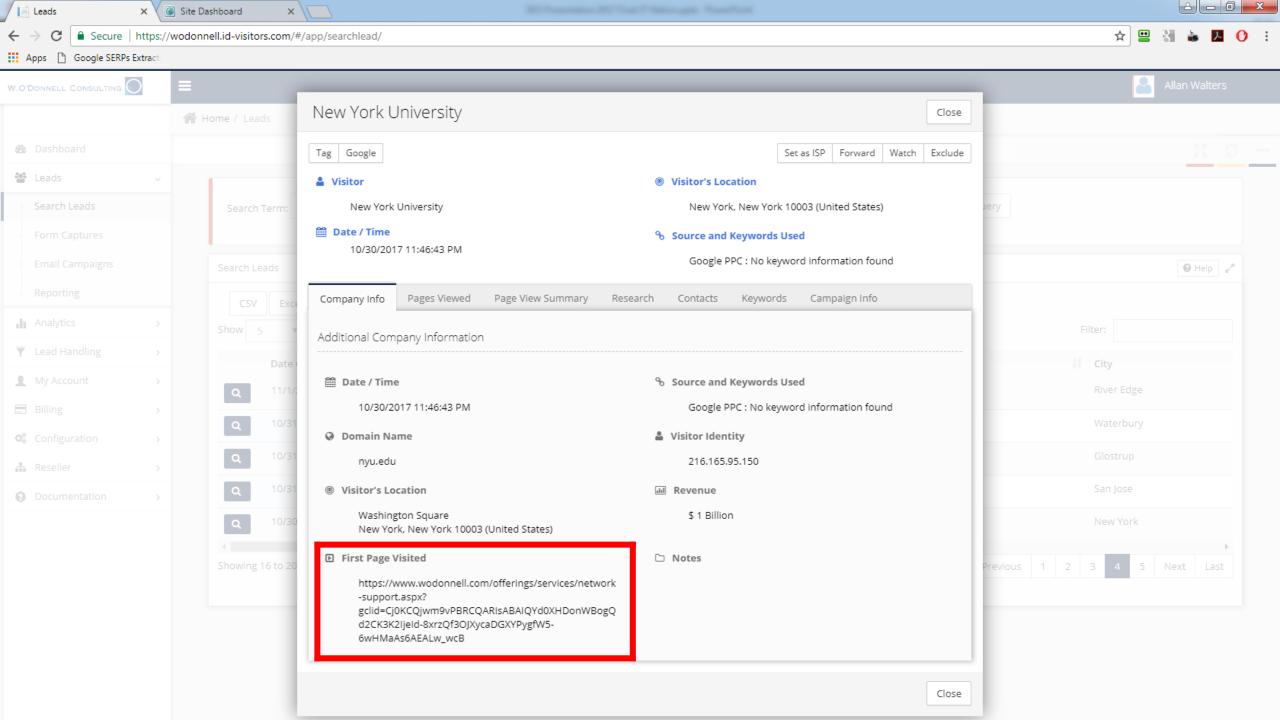

# How can I do this for my company?

1. Self and Competitor Analysis\*

**36,458**Visitors

**56%**% New Visitors

44

Trust Flow

2.55 M

Text Links

- 1. Self and Competitor Analysis\*
- 2. Define Your Service Area

- 1. Self and Competitor Analysis\*
- 2. Define Your Service Area
- 3. Define ALL the Services You Offer

- 1. Self and Competitor Analysis\*
- 2. Define your service area
- 3. List ALL the services you offer
- 4. Create a matrix of service + area