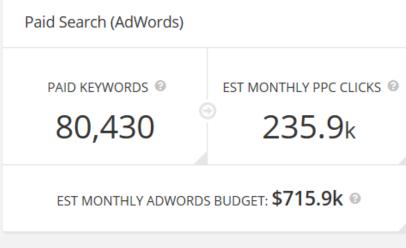

### Monthly Domain Overview - → hp.com

29,313
Keywords their top 2
competitors also rank for

10 YEARS 3 MOS
History of rankings we've collected

2,705
AdWords their top 2 competitors also buy

10 YEARS 3 MOS of Adwords history: Every test they've run.

### AdWords History