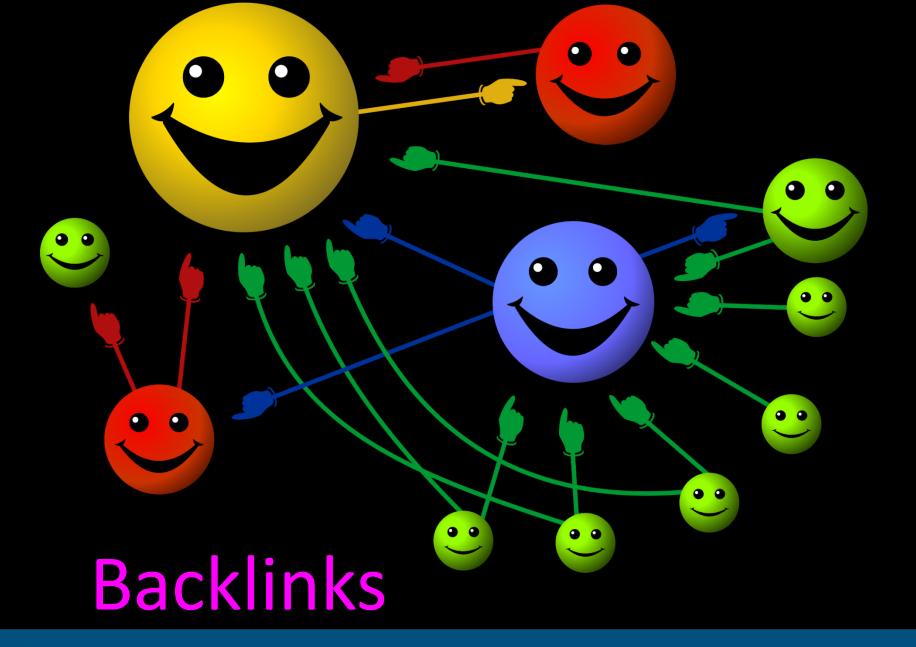

## Inbound Links (Backlinks)

| Backlink                                                                                         | Domain Monthly <b>Organic Clicks</b> | Page Monthly <b>Organic Clicks</b> | Domain <b>Strength</b> | Ranked <b>Keywords</b> | Outbound <b>Links</b> |
|--------------------------------------------------------------------------------------------------|--------------------------------------|------------------------------------|------------------------|------------------------|-----------------------|
| ✓ www.stunnel.org/ports.html<br>f? ♦? 8.0 00 in0                                                 | 3200                                 | 2                                  | 32                     | 1                      | 20 ADD                |
| S shiftleft.com/mirrors/www.hpl.hp.com/india/research/siteon  f? ♂? 8+0 @0 in0                   | 9                                    | 1                                  | 13                     | 1                      | 20 ADD                |
| 「www.itjungle.com/tfh/tfh072406-story03.html<br>f? 心? 冬0 旬0 <b>in</b> 0                          | 2100                                 | 1                                  | 34                     | 1                      | 20 ADD                |
| ☑ main.nationalmssociety.org/site/TR/Bike/TXHBikeEvents?tea  f? ⑥? ઙ+0 ෑ0 in 0                   | 690000                               | 1                                  | 51                     | 1                      | 20 ADD                |
| ☑ scottlocklin.wordpress.com/2009/08/10/icons-of-engineering  f? ☑? §+0 ◎0 in 0                  | 530                                  | 1                                  | 23                     | 2                      | 20 ADD                |
| 「www.opennet.ru/docs/RUS/slackware/<br>f? 公? 冬0 ゆ0 in 0                                          | 5300                                 | 1                                  | 35                     | 1                      | 20 ADD                |
| ✓ www.integratednet.com/bandwidthmonitoring.aspx f? ♦ 0 00 in 0                                  | 280                                  | 1                                  | 26                     | 3                      | 20 ADD                |
| ☑ ecat.mcadcafe.com/corpprofile.php?vendor_id=9000554<br><b>f</b> ? 公? 冬0 <b>②</b> 0 <b>in</b> 0 | 830                                  | 1                                  | 30                     | 1                      | 20 ADD                |
| ☑ www1.nyc.gov/assets/dsny/zerowaste/residents/ink-and-ton  f? ☑? §+0 ⑥0 in 0                    | 1300000                              | 12                                 | 55                     | 38                     | 20 ADD                |
| ✓ sethearley.wordpress.com/<br>f? ✓? ♂? ♂0 oo in0                                                | 1                                    | 1                                  | 11                     | 1                      | 20 ADD                |