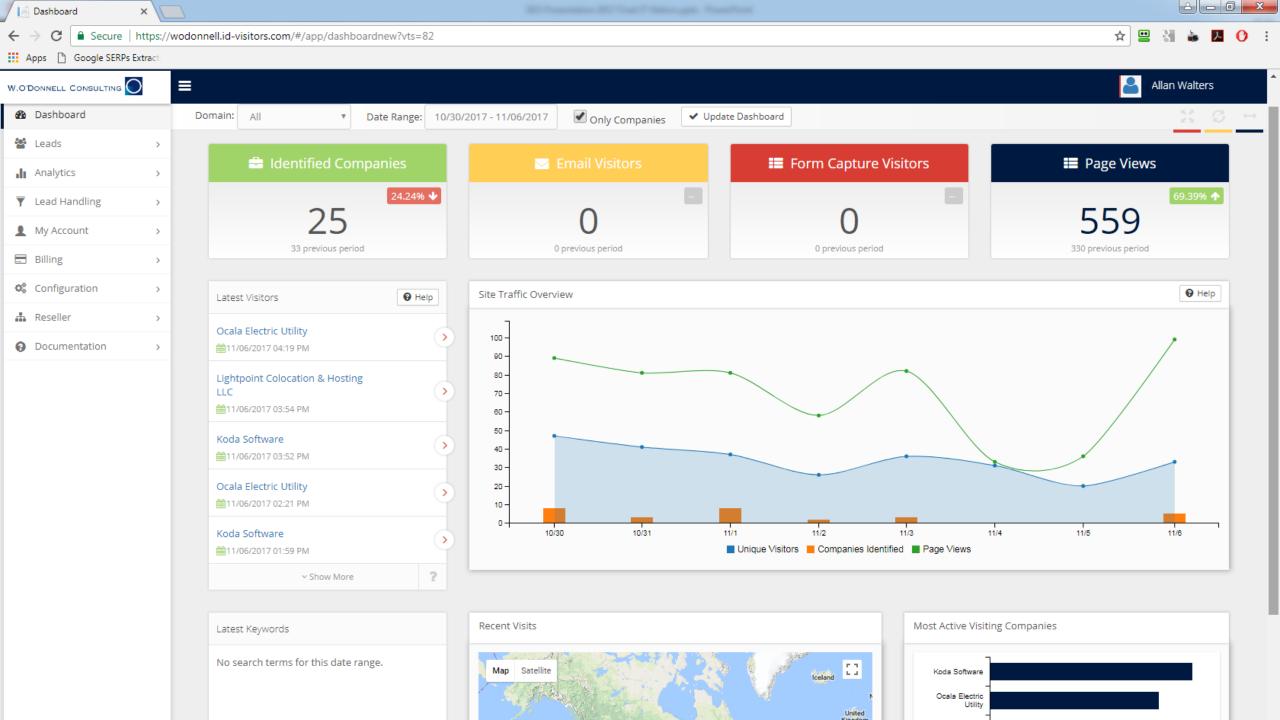

### if it's working?

### Google Analytics

|                    | Acquisition |                  |             | Behavior      |                   |                       |  |
|--------------------|-------------|------------------|-------------|---------------|-------------------|-----------------------|--|
|                    | Sessions +  | % New Sessions + | New Users + | Bounce Rate + | Pages / Session + | Avg. Session Duration |  |
|                    | 402         | 85.82%           | 345         | 60.45%        | 2.03              | 00:01:09              |  |
| 1 ■ Organic Search | 225         |                  |             | 61.33%        |                   |                       |  |
| 2 Direct           | 132         |                  |             | 64.39%        |                   |                       |  |
| 3 ■ Referral       | 22          |                  |             | 36.36%        |                   |                       |  |
| 4 Social           | 16          |                  |             | 50.00%        |                   |                       |  |
| 5 ■ Paid Search    | 7           |                  |             | 57.14%        |                   |                       |  |