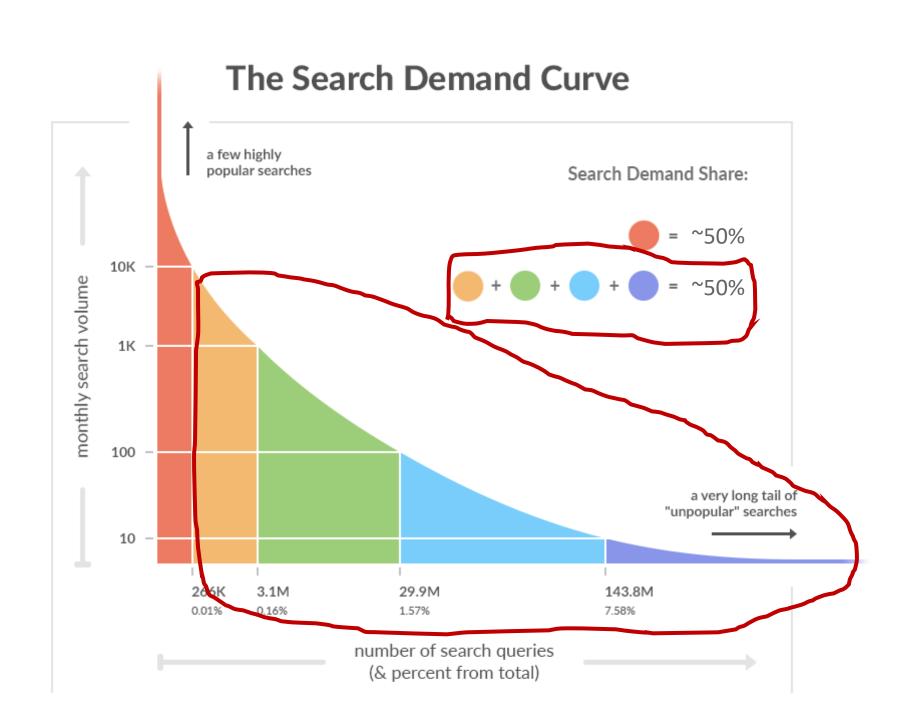

Ad www.silicus.com/ ▼ (866) 912-8855

Experts in building modern, powerful, secure, scalable & easy to maintain apps. 600...

Multi-Technology Experts · Request Quote - S/W Dev · 98% On-Time Delivery













| 3,992. | Microsoft Azure Hosting Consultant   | X | 4 |
|--------|--------------------------------------|---|---|
| 3,993. | Office 365 Migration Services        | X | 3 |
| 3,994. | Wireless Network Installation        | X | 3 |
| 3,995. | Remote Server Monitoring Company     | X | 2 |
| 3,996. | Dark Web Monitoring Service          | X | 2 |
| 3,997. | Citrix Consulting Company            | X | 1 |
| 3,998. | VoIP Solutions for Small Business    | X | 1 |
| 3,999. | SharePoint Development Firm          | X | 1 |
| 4,000. | Network Penetration Testing Services | X | 1 |























#### How does

decide who ranks first?





### Authority

Are you a trusted source?

Do you address the search?

Relevance





### How do I become

### an authority?











## 





### Find a Partner











Head-To-Head: Apple Watch Series 2 Vs. Samsung Gear S3

10 Things You Don't Know About The Tech Data-Avi















### Fast Growth 2015: The Top 25

by CRN Staff on September 14, 2015, 9:00 am EDT Email this CRN article

1 2 3 4 5 6 7 8 9 10 ... next



### Rising To The Top

The Fast Growth 150 is CRN's annual ranking of the fastest growing solution providers, resellers, technology integrators and IT consultants in North America.

Recognizing companies with gross sales of at least \$1 million, the Fast Growth 150 ranks companies based on their two year g