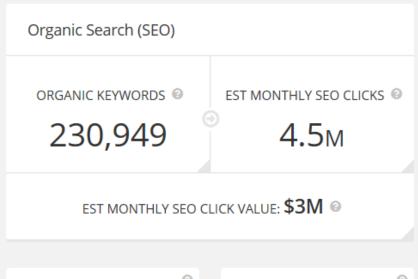

### Monthly Domain Overview - → hp.com

29,313
Keywords their top 2
competitors also rank for

10 YEARS 3 MOS
History of rankings we've collected

2,705
AdWords their top 2 competitors also buy

10 YEARS 3 MOS of Adwords history: Every test they've run.